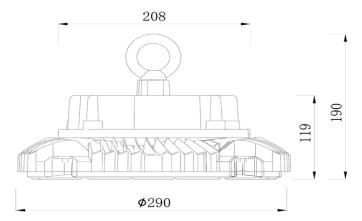

## **Technical parameters:**

Model: SLED-GC-M1/4 System power: 100W-120W System light effect: > 100lm/W

Color temperature: 4000K, 5000K, 6000K

Working voltage: 85-265V AC Protection level: IP40/IP65 Electrical safety grade: Class II

Source: Jingyuan / CREE / PHILIPS brand

LED single power: 10W

LED number: 12

The angle of the beam is 24: 36 degree 48 and 60.

Working environment temperature: -25, +60