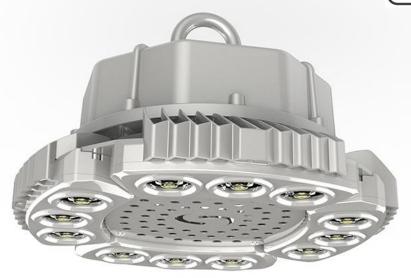

## Product characteristic:

The whole lamp comprises an LED light source, heat conducting medium, radiator, electric appliance box, mounting bracket. By light and electricity separation type heat dissipation design,] radiator module using bionics vortex flow wind guide design, fin and heat sink formed around the through and guide the convection air throughout the whole fin, non symmetric random arrangement design of the fin, the effective intercept air flow away fin heat. Modular combination, effectively avoid the heat island effect, and highpressure cast aluminum magnesium alloy material, effectively improve cooling

efficiency, the maximum quarantee the life of the light source. I the light source is an aluminum substrate and the radiator through a transmission medium formed seamless contact, can put the light source heat with the fastest speed through the radiator transfer into the air, the effective control of the LED junction temperature, greatly increasing the service life of the light source. The implementation of photoelectric split independent cooling, to ensure the heat between the two will not affect each other, so as to improve the power of life. I source: use the top LED chips, high luminous efficiency, long life, excellent color] applicable places: factories, shopping malls, supermarkets and toll station, exhibition center and indoor ceiling lighting.

Source: Jingyuan / CREE / PHILIPS brand

LED single power: 10W

LED number: 12

The angle of the beam is 24: 36 degree 48 and 60.

Working environment temperature: -25, +60