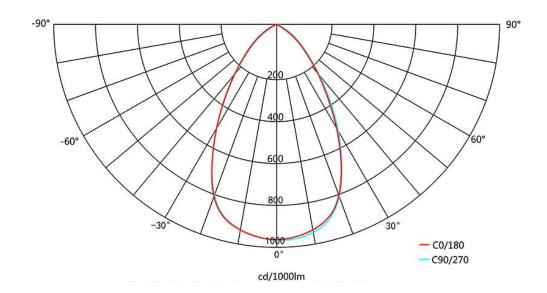

## SLED-GC-M1/4















www.senslights.com









## Light distribution curve



## Product characteristic:

The whole lamp comprises an LED light source, heat conducting medium, radiator, electric appliance box, mounting bracket. By light and electricity separation type heat dissipation design,] radiator module using bionics vortex flow wind guide design, fin and heat sink formed around the through and guide the convection air throughout the whole fin, non symmetric random arrangement design of the fin, the effective intercept air flow away fin heat. Modular combination, effectively avoid the heat island effect, and highpressure cast aluminum magnesium alloy material, effectively improve cooling

efficiency, the maximum quarantee the life of the light source. I the light source is an aluminum substrate and the radiator through a transmission medium formed seamless c